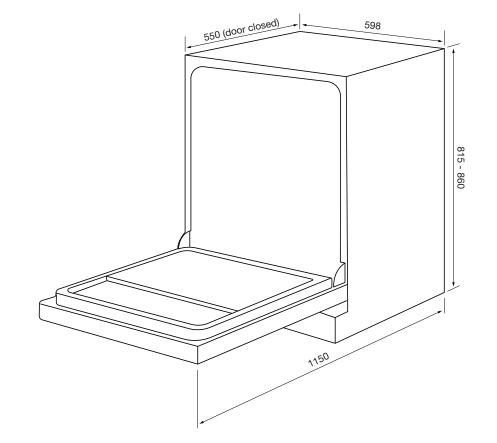

| WEIGHTS & DIMENSIONS (W x H x D) |                       |  |
|----------------------------------|-----------------------|--|
| Product (mm)                     | 598 x 815 - 860 x 550 |  |
| Cut-Out (mm)                     | 600 x 850 - 870 x 600 |  |
| Carton (mm)                      | 645 x 871 x 645       |  |
| Gross Weight (kg)                | 44.0                  |  |
| Net Weight (kg)                  | 39.5                  |  |